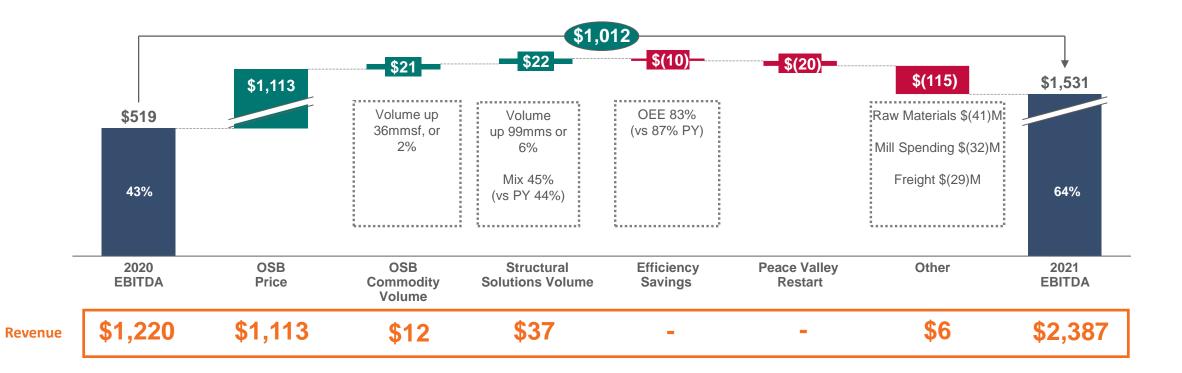

BUILDING SOLUTIONS

#### **REVENUE AND ADJUSTED EBITDA BY SEGMENT**

(\$ in millions)

| Quarter Ended December 31, |                |                                                                   |                                                                                                                                                                                                                                                                     |                                                                                                            | Year Ended December 31,                                                                                                                                                                                                                                                                                                                                                                                                                                                                                                                                                                                                                                                                                                                                                                                                                                                                                                                                                                                                                                                                                                                                                                                                                                                           |                                                        |                                                        |  |
|----------------------------|----------------|-------------------------------------------------------------------|---------------------------------------------------------------------------------------------------------------------------------------------------------------------------------------------------------------------------------------------------------------------|------------------------------------------------------------------------------------------------------------|-----------------------------------------------------------------------------------------------------------------------------------------------------------------------------------------------------------------------------------------------------------------------------------------------------------------------------------------------------------------------------------------------------------------------------------------------------------------------------------------------------------------------------------------------------------------------------------------------------------------------------------------------------------------------------------------------------------------------------------------------------------------------------------------------------------------------------------------------------------------------------------------------------------------------------------------------------------------------------------------------------------------------------------------------------------------------------------------------------------------------------------------------------------------------------------------------------------------------------------------------------------------------------------|--------------------------------------------------------|--------------------------------------------------------|--|
| 2021                       |                | _                                                                 | 2020                                                                                                                                                                                                                                                                |                                                                                                            | 2021                                                                                                                                                                                                                                                                                                                                                                                                                                                                                                                                                                                                                                                                                                                                                                                                                                                                                                                                                                                                                                                                                                                                                                                                                                                                              |                                                        | 2020                                                   |  |
|                            |                |                                                                   |                                                                                                                                                                                                                                                                     |                                                                                                            |                                                                                                                                                                                                                                                                                                                                                                                                                                                                                                                                                                                                                                                                                                                                                                                                                                                                                                                                                                                                                                                                                                                                                                                                                                                                                   |                                                        |                                                        |  |
| \$                         | 281            | \$                                                                | 259                                                                                                                                                                                                                                                                 | \$                                                                                                         | 1,170                                                                                                                                                                                                                                                                                                                                                                                                                                                                                                                                                                                                                                                                                                                                                                                                                                                                                                                                                                                                                                                                                                                                                                                                                                                                             | \$                                                     | 959                                                    |  |
|                            | 470            |                                                                   | 428                                                                                                                                                                                                                                                                 |                                                                                                            | 2,387                                                                                                                                                                                                                                                                                                                                                                                                                                                                                                                                                                                                                                                                                                                                                                                                                                                                                                                                                                                                                                                                                                                                                                                                                                                                             |                                                        | 1,220                                                  |  |
|                            | 157            |                                                                   | 108                                                                                                                                                                                                                                                                 |                                                                                                            | 638                                                                                                                                                                                                                                                                                                                                                                                                                                                                                                                                                                                                                                                                                                                                                                                                                                                                                                                                                                                                                                                                                                                                                                                                                                                                               |                                                        | 389                                                    |  |
|                            | 63             |                                                                   | 50                                                                                                                                                                                                                                                                  |                                                                                                            | 265                                                                                                                                                                                                                                                                                                                                                                                                                                                                                                                                                                                                                                                                                                                                                                                                                                                                                                                                                                                                                                                                                                                                                                                                                                                                               |                                                        | 169                                                    |  |
|                            | 22             |                                                                   | 16                                                                                                                                                                                                                                                                  |                                                                                                            | 95                                                                                                                                                                                                                                                                                                                                                                                                                                                                                                                                                                                                                                                                                                                                                                                                                                                                                                                                                                                                                                                                                                                                                                                                                                                                                |                                                        | 52                                                     |  |
|                            | (1)            |                                                                   | (1)                                                                                                                                                                                                                                                                 |                                                                                                            | (3)                                                                                                                                                                                                                                                                                                                                                                                                                                                                                                                                                                                                                                                                                                                                                                                                                                                                                                                                                                                                                                                                                                                                                                                                                                                                               |                                                        | (1)                                                    |  |
| \$                         | 992            | \$                                                                | 860                                                                                                                                                                                                                                                                 | \$                                                                                                         | 4,553                                                                                                                                                                                                                                                                                                                                                                                                                                                                                                                                                                                                                                                                                                                                                                                                                                                                                                                                                                                                                                                                                                                                                                                                                                                                             | \$                                                     | 2,788                                                  |  |
|                            |                |                                                                   |                                                                                                                                                                                                                                                                     |                                                                                                            |                                                                                                                                                                                                                                                                                                                                                                                                                                                                                                                                                                                                                                                                                                                                                                                                                                                                                                                                                                                                                                                                                                                                                                                                                                                                                   |                                                        |                                                        |  |
| \$                         | 48             | \$                                                                | 77                                                                                                                                                                                                                                                                  | \$                                                                                                         | 289                                                                                                                                                                                                                                                                                                                                                                                                                                                                                                                                                                                                                                                                                                                                                                                                                                                                                                                                                                                                                                                                                                                                                                                                                                                                               | \$                                                     | 246                                                    |  |
|                            | 231            |                                                                   | 249                                                                                                                                                                                                                                                                 |                                                                                                            | 1,531                                                                                                                                                                                                                                                                                                                                                                                                                                                                                                                                                                                                                                                                                                                                                                                                                                                                                                                                                                                                                                                                                                                                                                                                                                                                             |                                                        | 519                                                    |  |
|                            | 27             |                                                                   | 2                                                                                                                                                                                                                                                                   |                                                                                                            | 95                                                                                                                                                                                                                                                                                                                                                                                                                                                                                                                                                                                                                                                                                                                                                                                                                                                                                                                                                                                                                                                                                                                                                                                                                                                                                |                                                        | 23                                                     |  |
|                            | 22             |                                                                   | 13                                                                                                                                                                                                                                                                  |                                                                                                            | 113                                                                                                                                                                                                                                                                                                                                                                                                                                                                                                                                                                                                                                                                                                                                                                                                                                                                                                                                                                                                                                                                                                                                                                                                                                                                               |                                                        | 42                                                     |  |
|                            | (9)            |                                                                   | (6)                                                                                                                                                                                                                                                                 |                                                                                                            | (20)                                                                                                                                                                                                                                                                                                                                                                                                                                                                                                                                                                                                                                                                                                                                                                                                                                                                                                                                                                                                                                                                                                                                                                                                                                                                              |                                                        | (19)                                                   |  |
|                            | (14)           |                                                                   | (7)                                                                                                                                                                                                                                                                 |                                                                                                            | (36)                                                                                                                                                                                                                                                                                                                                                                                                                                                                                                                                                                                                                                                                                                                                                                                                                                                                                                                                                                                                                                                                                                                                                                                                                                                                              |                                                        | (30)                                                   |  |
| \$                         | 305            | \$                                                                | 328                                                                                                                                                                                                                                                                 | \$                                                                                                         | 1.972                                                                                                                                                                                                                                                                                                                                                                                                                                                                                                                                                                                                                                                                                                                                                                                                                                                                                                                                                                                                                                                                                                                                                                                                                                                                             | \$                                                     | 781                                                    |  |
|                            | \$<br>\$<br>\$ | 2021  \$ 281 470 157 63 22 (1) \$ 992 \$ 48 231 27 27 22 (9) (14) | 2021         \$       281       \$         470       470         157       63         22       0         (1)       22         (1)       \$         \$       992       \$         \$       48       \$         231       27       22         (9)       (14)       \$ | 20212020 $\$$ 281 $\$$ 25947042815710863502216(1)(1) $\$$ 992 $\$$ $\$$ 48 $\$$ 7723124927213(9)(6)(14)(7) | 2021       2020         \$       281       \$       259       \$         470       428       157       108       108       108       108       108       108       108       108       108       108       108       108       108       108       108       108       108       108       108       108       108       108       108       108       108       108       108       108       108       108       108       108       108       108       108       108       108       108       108       108       108       108       108       108       108       108       108       108       108       108       108       108       108       108       108       108       108       108       108       108       108       108       108       108       108       108       108       108       108       108       108       108       108       108       108       108       108       108       108       108       108       108       108       108       108       108       108       108       108       108       108       108       108       108       108 </td <td><math display="block">\begin{array}{c c c c c c c c c c c c c c c c c c c </math></td> <td><math display="block">\begin{array}{c c c c c c c c c c c c c c c c c c c </math></td> | $\begin{array}{c c c c c c c c c c c c c c c c c c c $ | $\begin{array}{c c c c c c c c c c c c c c c c c c c $ |  |