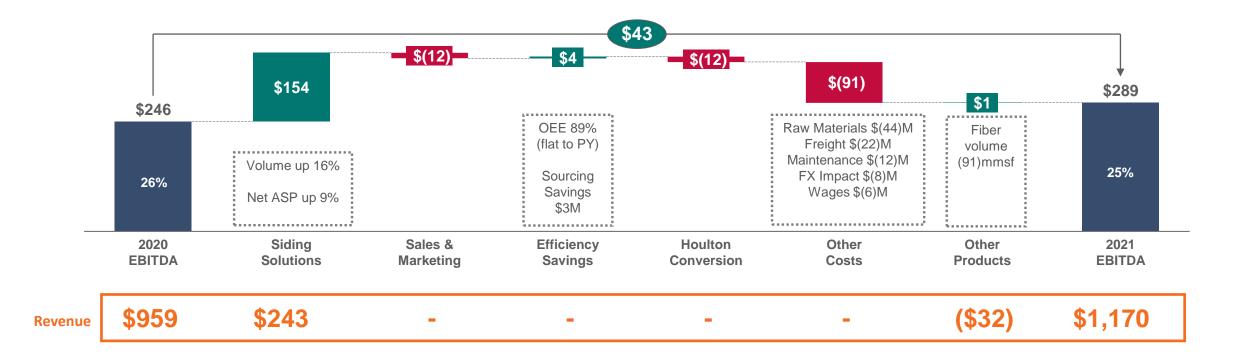

*

| <b>\$4.6B</b>    | <b>\$2.0B</b>                   | <b>\$1.5B</b> | \$13.97                      |
|------------------|---------------------------------|---------------|------------------------------|
| Net Sales        | <b>Adj. EBITDA</b> <sup>1</sup> | <b>Op. CF</b> | <b>Adj. EPS</b> <sup>1</sup> |
| +63%             | 2.5x                            | 2.3x          | 3.2x                         |
| <b>27%</b>       | <b>\$1.1B</b>                   | <b>\$1.3B</b> | \$66M                        |
| Siding Solutions | OSB Price                       | Share         | Dividends                    |
| Growth           | 2x                              | Buybacks      |                              |



#### SIDING - Q4 2021 VS. Q4 2020





#### **SIDING - YTD 2021 VS. YTD 2020**





#### **OSB - Q4 2021 VS. Q4 2020**





#### **OSB – YTD 2021 VS. YTD 2020**





### Q4 2021 VS. Q4 2020 SUMMARY

(\$ in millions)

| Q4 2021 vs Q4 2020                      | Revenue | EBITDA <sup>(1)</sup>            |
|-----------------------------------------|---------|----------------------------------|
| Q4 2020 Actual                          | \$ 860  | \$ 328                           |
| OSB price                               | (19)    | (19)                             |
| OSB volume                              | 47      | 36                               |
| Siding Solutions growth                 | 22      | 19 <b>&gt; \$86M</b>             |
| South America, EWP, & Entekra           | 70      | 31                               |
| Inflationary costs (wages, RM, freight