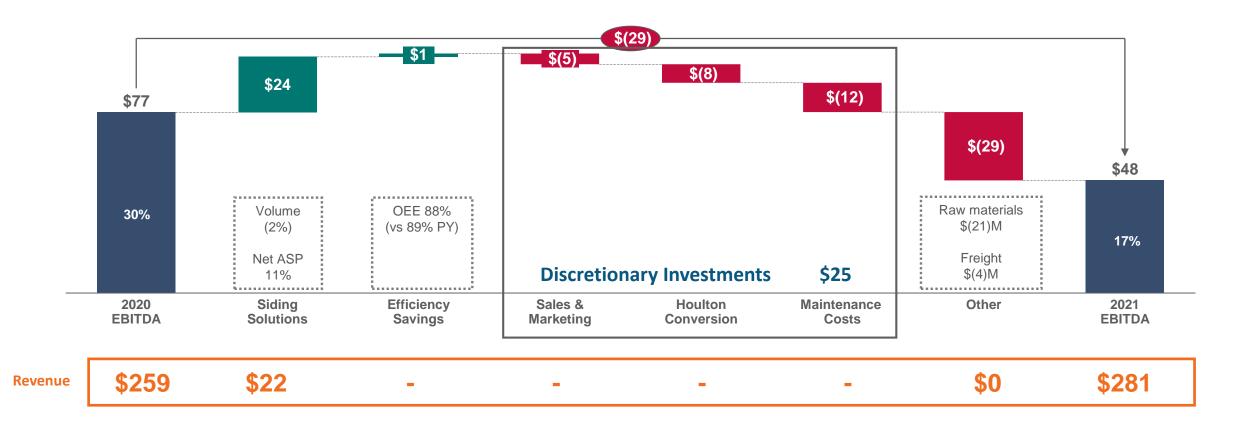

#### SIDING - Q4 2021 VS. Q4 2020

### Q4 2021 VS. Q4 2020 SUMMARY

(\$ in millions)

| Q4 2021 vs Q4 2020                      | Revenue | EBITDA <sup>(1)</sup>            |
|-----------------------------------------|---------|----------------------------------|
| Q4 2020 Actual                          | \$ 860  | \$ 328                           |
| OSB price                               | (19)    | (19)                             |
| OSB volume                              | 47      | 36                               |
| Siding Solutions growth                 | 22      | 19 <b>&gt; \$86M</b>             |
| South America, EWP, & Entekra           | 70      | 31                               |
| Inflationary costs (wages, RM, freight) | 0       | (53)                             |
| Houlton conversion and PV restart       | 0       | \$(86)M <b>〈</b> <sup>(14)</sup> |
| Maintenance spending                    | 0       | (19)                             |
| Everything else                         | 12      | (4)                              |
| Q4 2021 Actual                          | \$ 992  | \$ 305                           |