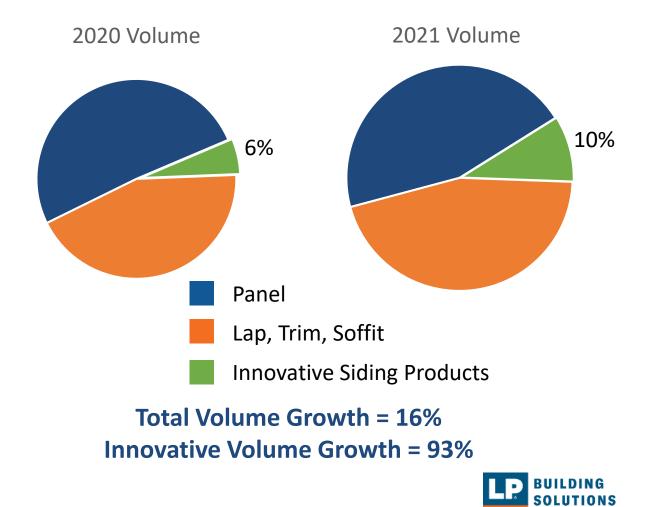

### **SIDING GROWTH AND INNOVATION**

#### Siding Growth (December TTM) U.S. Single Family **Siding Solutions** Housing Starts<sup>1</sup> Revenue (\$M) +13% +27% 991 Q4 2020 Q4 2021 Q4 2020 Q4 2021

<sup>1</sup> Actual U.S. housing starts data from U.S. Census Bureau as reported on January 19, 2022

#### **Siding Innovation**