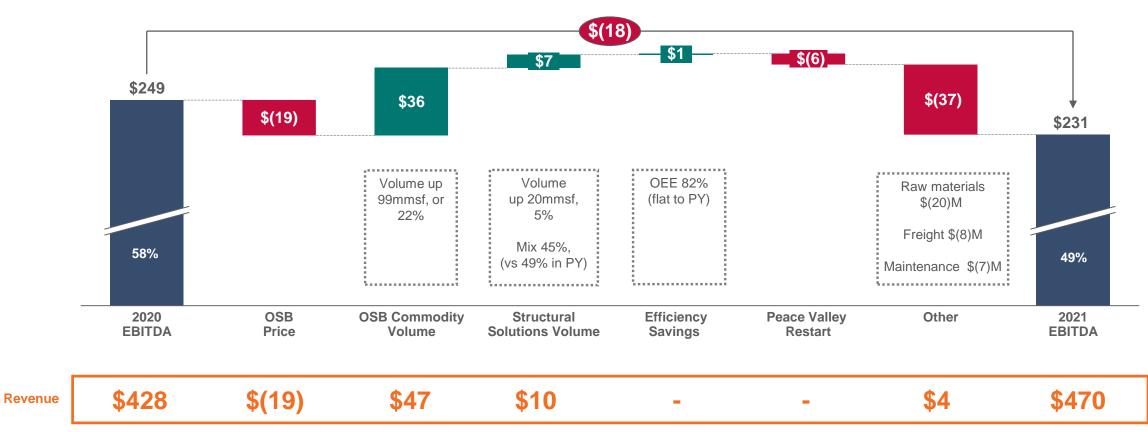

| <b>\$1.5B</b> | \$13.97                      |
|------------------|---------------------------------|---------------|------------------------------|
| Net Sales        | <b>Adj. EBITDA</b> <sup>1</sup> | <b>Op. CF</b> | <b>Adj. EPS</b> <sup>1</sup> |
| +63%             | 2.5x                            | 2.3x          | 3.2x                         |
| <b>27%</b>       | <b>\$1.1B</b>                   | <b>\$1.3B</b> | \$66M                        |
| Siding Solutions | OSB Price                       | Share         | Dividends                    |
| Growth           | 2x                              | Buybacks      |                              |



#### SIDING - Q4 2021 VS. Q4 2020





#### **SIDING - YTD 2021 VS. YTD 2020**





#### **OSB - Q4 2021 VS. Q4 2020**





#### **OSB – YTD 2021 VS. YTD 2020**





### Q4 2021 VS. Q4 2020 SUMMARY

(\$ in millions)

| Q4 2021 vs Q4 2020                      | Revenue | EBITDA <sup>(1)</sup>            |
|-----------------------------------------|---------|----------------------------------|
| Q4 2020 Actual                          | \$ 860  | \$ 328                           |
| OSB price                               | (19)    | (19)                             |
| OSB volume                              | 47      | 36                               |
| Siding Solutions growth                 | 22      | 19 <b>&gt; \$86M</b>             |
| South America, EWP, & Entekra           | 70      | 31                               |
| Inflationary costs (wages, RM, freight) | 0       | (53)