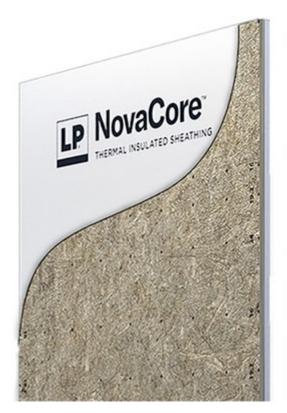

NASHVILLE, Tenn., March 31, 2022 /PRNewswire/ -- LP Building Solutions (LP), a leading manufacturer of high-performance building products, has unveiled LP NovaCore<sup>™</sup> Thermal Insulated Sheathing, the latest innovation in the LP Structural Solutions portfolio. These sheathing panels are dual-layered and designed to minimize thermal bridging and energy loss, helping to make structures more energy-saving and cost-efficient over time.

Designed to defend against heat and cold, LP NovaCore Thermal Insulated Sheathing provides a continuous extruded polystyrene (XPS) layer between interior home spaces and the outside world. It will be one of the only insulated panel products on the market that combines XPS foam with an oriented strand board (OSB) substrate. The XPS foam provides continuous insulation with a higher R-value than standard sheathing and does not deteriorate over time, unlike some other foam insulation products. Despite the product's add-ons for insulation, it still uses standard 2×4 spacing. This important benefit means that builders in many regions do not need to adjust their framing to use this sheathing.